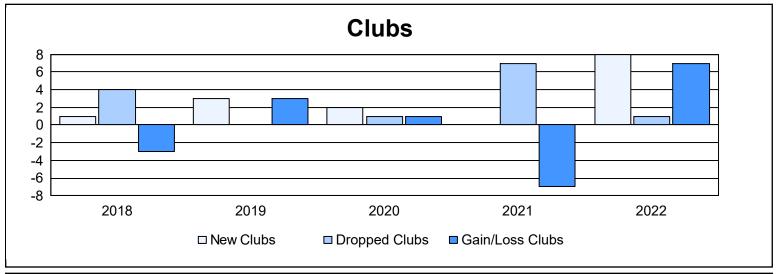

District LB 2 As of June 2022 Cumulative

| Year      | New<br>Clubs | Dropped<br>Clubs | Gain/<br>Loss<br>Clubs | New<br>Members | Charter<br>Members | Reinstate<br>Members | Transfer<br>Members | Total<br>Member<br>Added | Total<br>Members<br>Dropped | Gain/<br>Loss<br>Members |
|-----------|--------------|------------------|------------------------|----------------|--------------------|----------------------|---------------------|--------------------------|-----------------------------|--------------------------|
| 2017-2018 | 1            | 4                | -3                     | 147            | 22                 | 6                    | 0                   | 175                      | 232                         | -57                      |
| 2018-2019 | 3            | 0                | 3                      | 185            | 63                 | 8                    | 2                   | 258                      | 181                         | 77                       |
| 2019-2020 | 2            | 1                | 1                      | 26             | 57                 | 13                   | 0                   | 96                       | 243                         | -147                     |
| 2020-2021 | 0            | 7                | -7                     | 76             | 1                  | 10                   | 4                   | 91                       | 213                         | -122                     |
| 2021-2022 | 8            | 1                | 7                      | 215            | 213                | 2                    | 4                   | 434                      | 144                         | 290                      |
| Average   | 3            | 3                | 0                      | 130            | 71                 | 8                    | 2                   | 211                      | 203                         | 8                        |